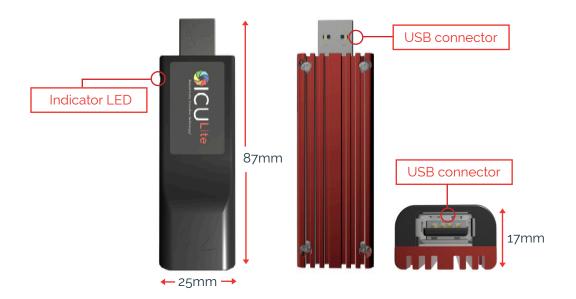

Transform your existing machines with automated age estimation

ICU Lite integrates into a machine to automate age restricted sales & services.

ICU Lite provides age estimation technology in a compact, plug-in device.

Simply plug ICU Lite into your individual host machine e.g. a self-service checkout, gaming machine or kiosk. Communication is then achieved with a simple API call.

Protects children from accessing age restricted goods or services